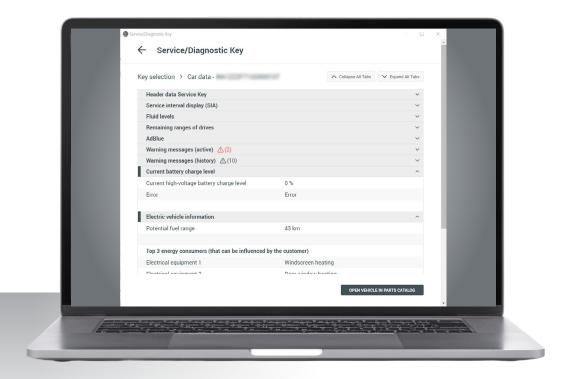

# #3 SERVICE KEY ENHANCEMENTS

The Service Key function of ETKA has also been redesigned. From now on, you can conveniently select the ten most recently read keys in a history (storage 30 days). All previous data of a key can be found in a revised view. Information for electric vehicles has been added, such as the battery charge status and the range potential. For a better overview, it is possible to collapse specific tabs.

#### Your advantage:

See all important service key data at a glance. From now on, you also have the most important data for electric vehicles at your disposal.

| Notes |  |
|-------|--|
|       |  |
|       |  |
|       |  |
|       |  |
|       |  |