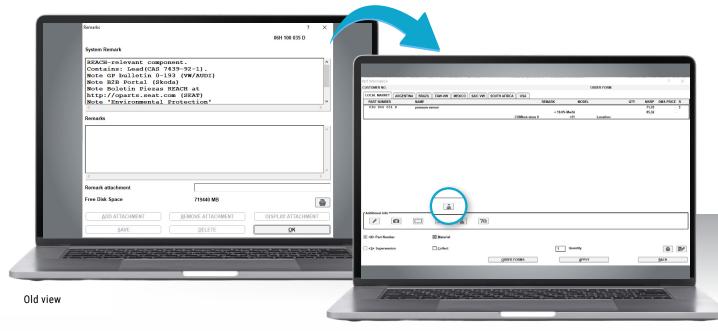

### #5 IMPROVED DISPLAY OF REACH INFORMATION

Up to now, the information on hazardous substances was displayed as a system remark when the part information was opened.

As of ETKA 8.5, you will find the REACh information as a button in the additional information. A click on the REACh button opens a browser window with the corresponding information. The display of the hazardous substance information as a system remark will be removed at a later point in time.

#### Your advantage:

REACh information is accessible at any time via the corresponding button. In the future, the parts information can be called up without having to open the system remark for REACh information, making it possible to work more efficiently.

New view

| Notes |  |  |  |
|-------|--|--|--|
|       |  |  |  |
|       |  |  |  |
|       |  |  |  |
|       |  |  |  |
|       |  |  |  |
|       |  |  |  |
|       |  |  |  |