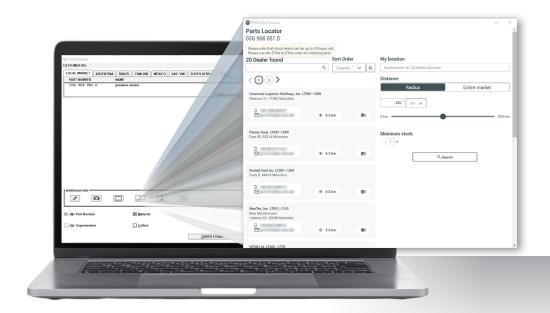

## #2 ETKA PARTS LOCATOR

With the new Parts Locator, ETKA offers the possibility to check parts availability at other, selected ETKA dealers. \*

The Parts Locator displays the dealer's stock, the distance to that dealer and the phone number and email address to contact them. A direct input or a slider is available for selecting the distance in the proximity search. In addition, the display of Parts Locator results can be customized to your personal needs with filter criteria such as dealer name or minimum stock.

#### Your advantage:

Find needed parts quickly and easily at other ETKA dealers in your market. Define for yourself the preferred radius of your search and the minimum stock. Contact the dealer via the displayed contact details\*\* or order directly via ETKA to ETKA order.

→ Tip: The easiest way to order parts from other ETKA dealers is as an ETKA to ETKA order in the order form. You can find instructions on how to do this here.

- $\hbox{\tt *The Parts Locator is available in all markets, where AutoPart is introduced}.$
- \*\*The displayed contact data corresponds to the company master data stored in ETKAinfo.