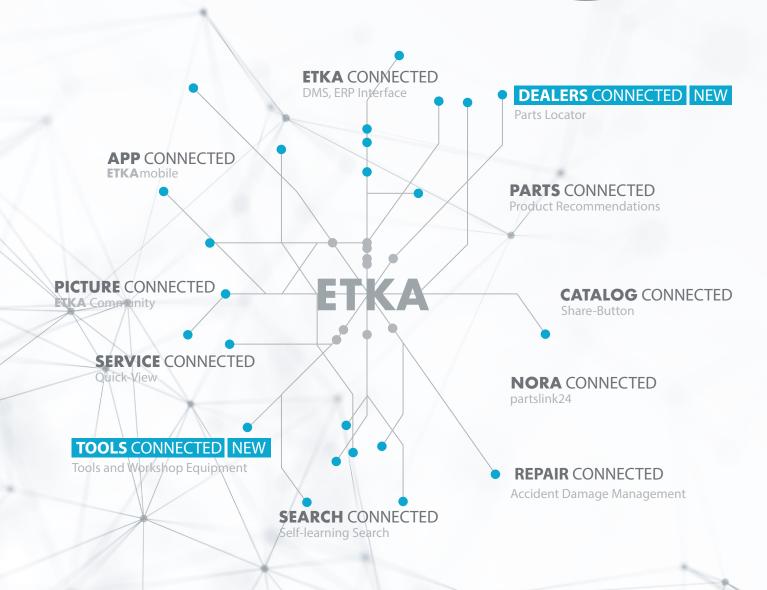

#### Information improves efficiency

ETKA 8.5 focuses on the enhancement of user interfaces in order to optimize the daily work with ETKA.

You will find new interfaces for the Tools catalog, the Parts Locator, the Service Key and the REACh information. Additionally, we welcome CUPRA as a new brand with its own access to ETKA.