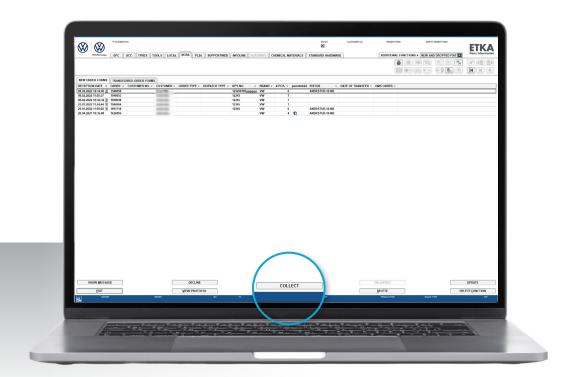

### #6 CONVERSION OF NORA ORDER FORMS INTO DEPOT ORDER FORMS

In ETKA 8.5, order forms can be converted completely into depot order forms.

#### Your advantage:

In case you already use the transfer of depot order forms to external systems you can do the same with converted NORA order forms now.

| Notes |  |  |  |
|-------|--|--|--|
|       |  |  |  |
|       |  |  |  |
|       |  |  |  |
|       |  |  |  |