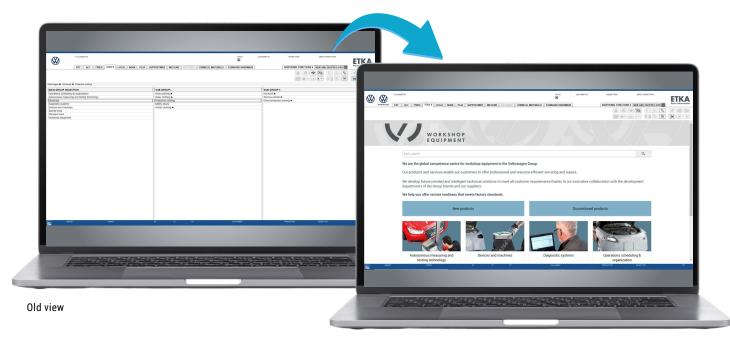

# #1 NEW DESIGN OF THE TOOLS CATALOG

The catalog for workshop equipment (Tools) has been redesigned and offers, among others, the following improvements:

Product search directly on the home page of the catalog. The search considers only products of the Tools catalog, and it is possible to search in all categories or only in specific ones.

- Display of new or discontinued products.
- Direct transfer of products from the illustrated overview into the shopping cart.

You will find a more detailed description of the new design in this separate > info document.

#### Your advantage:

The catalog for workshop equipment gets a modern, contemporary design.

Save time with the new search function and the possibility to already add items to the shopping cart in the overview.

New view

| Notes |  |
|-------|--|
|       |  |
|       |  |
|       |  |
|       |  |
|       |  |
|       |  |
|       |  |
|       |  |